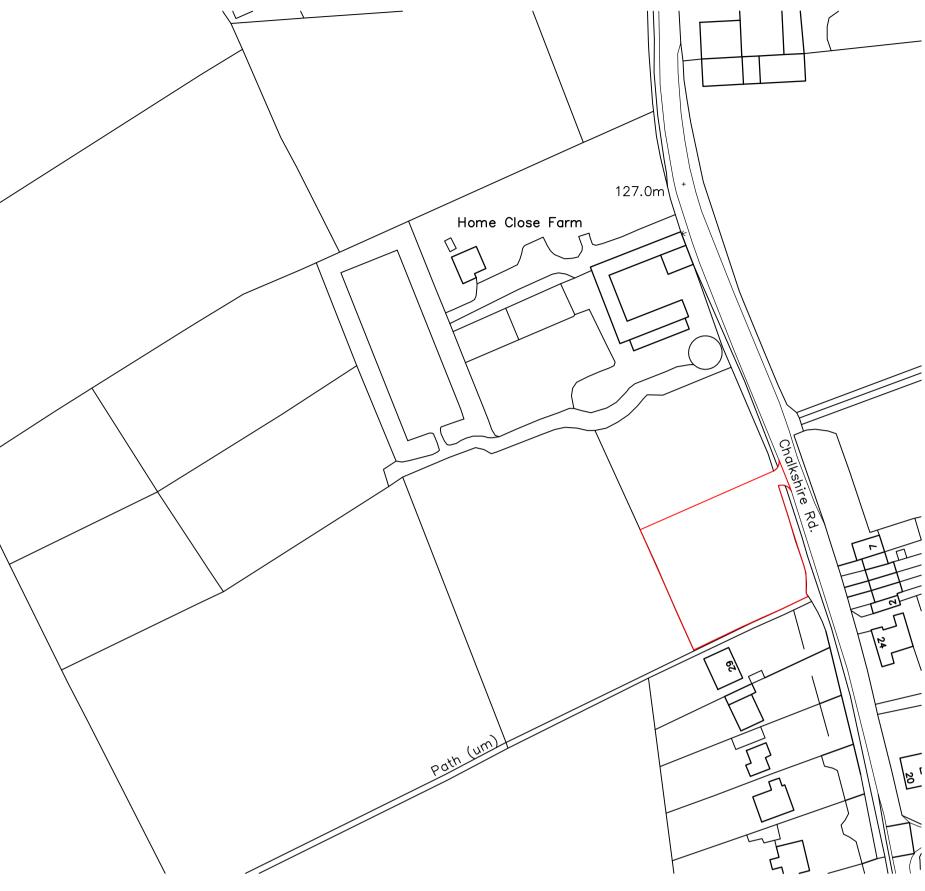

Location Plan

Rev S. Planning comments incorporated.
Rev R. Spaces 2 & 3 notation swapped
Rev Q. Comments incorporated
Rev P. Comments incorporated
Rev O. Planning officer comments incorporated
Rev N. Location plan 2m constant path width indicated.
Rev M. 2m constant path width indicated to the public footpath.
Rev L. Bore hole & 10m exclusion zone incorporated.
2.4x43m vision splay added. Parking space sizes increased.
Rev K. Red line extended to roadway
Rev J. Tree positions amended to follow landscape plan.
Rev H. Additional hedging added. Bins added.
Rev G. ASHP & EV charging points added.
Rev F. Turning Head amended to swept path analysis.
Rev E. Swales indicated. Turning Head amended.
Rev D. Existing SW drainage point incorporated.
Rev B. General Amendments
Rev A. Additional Information added