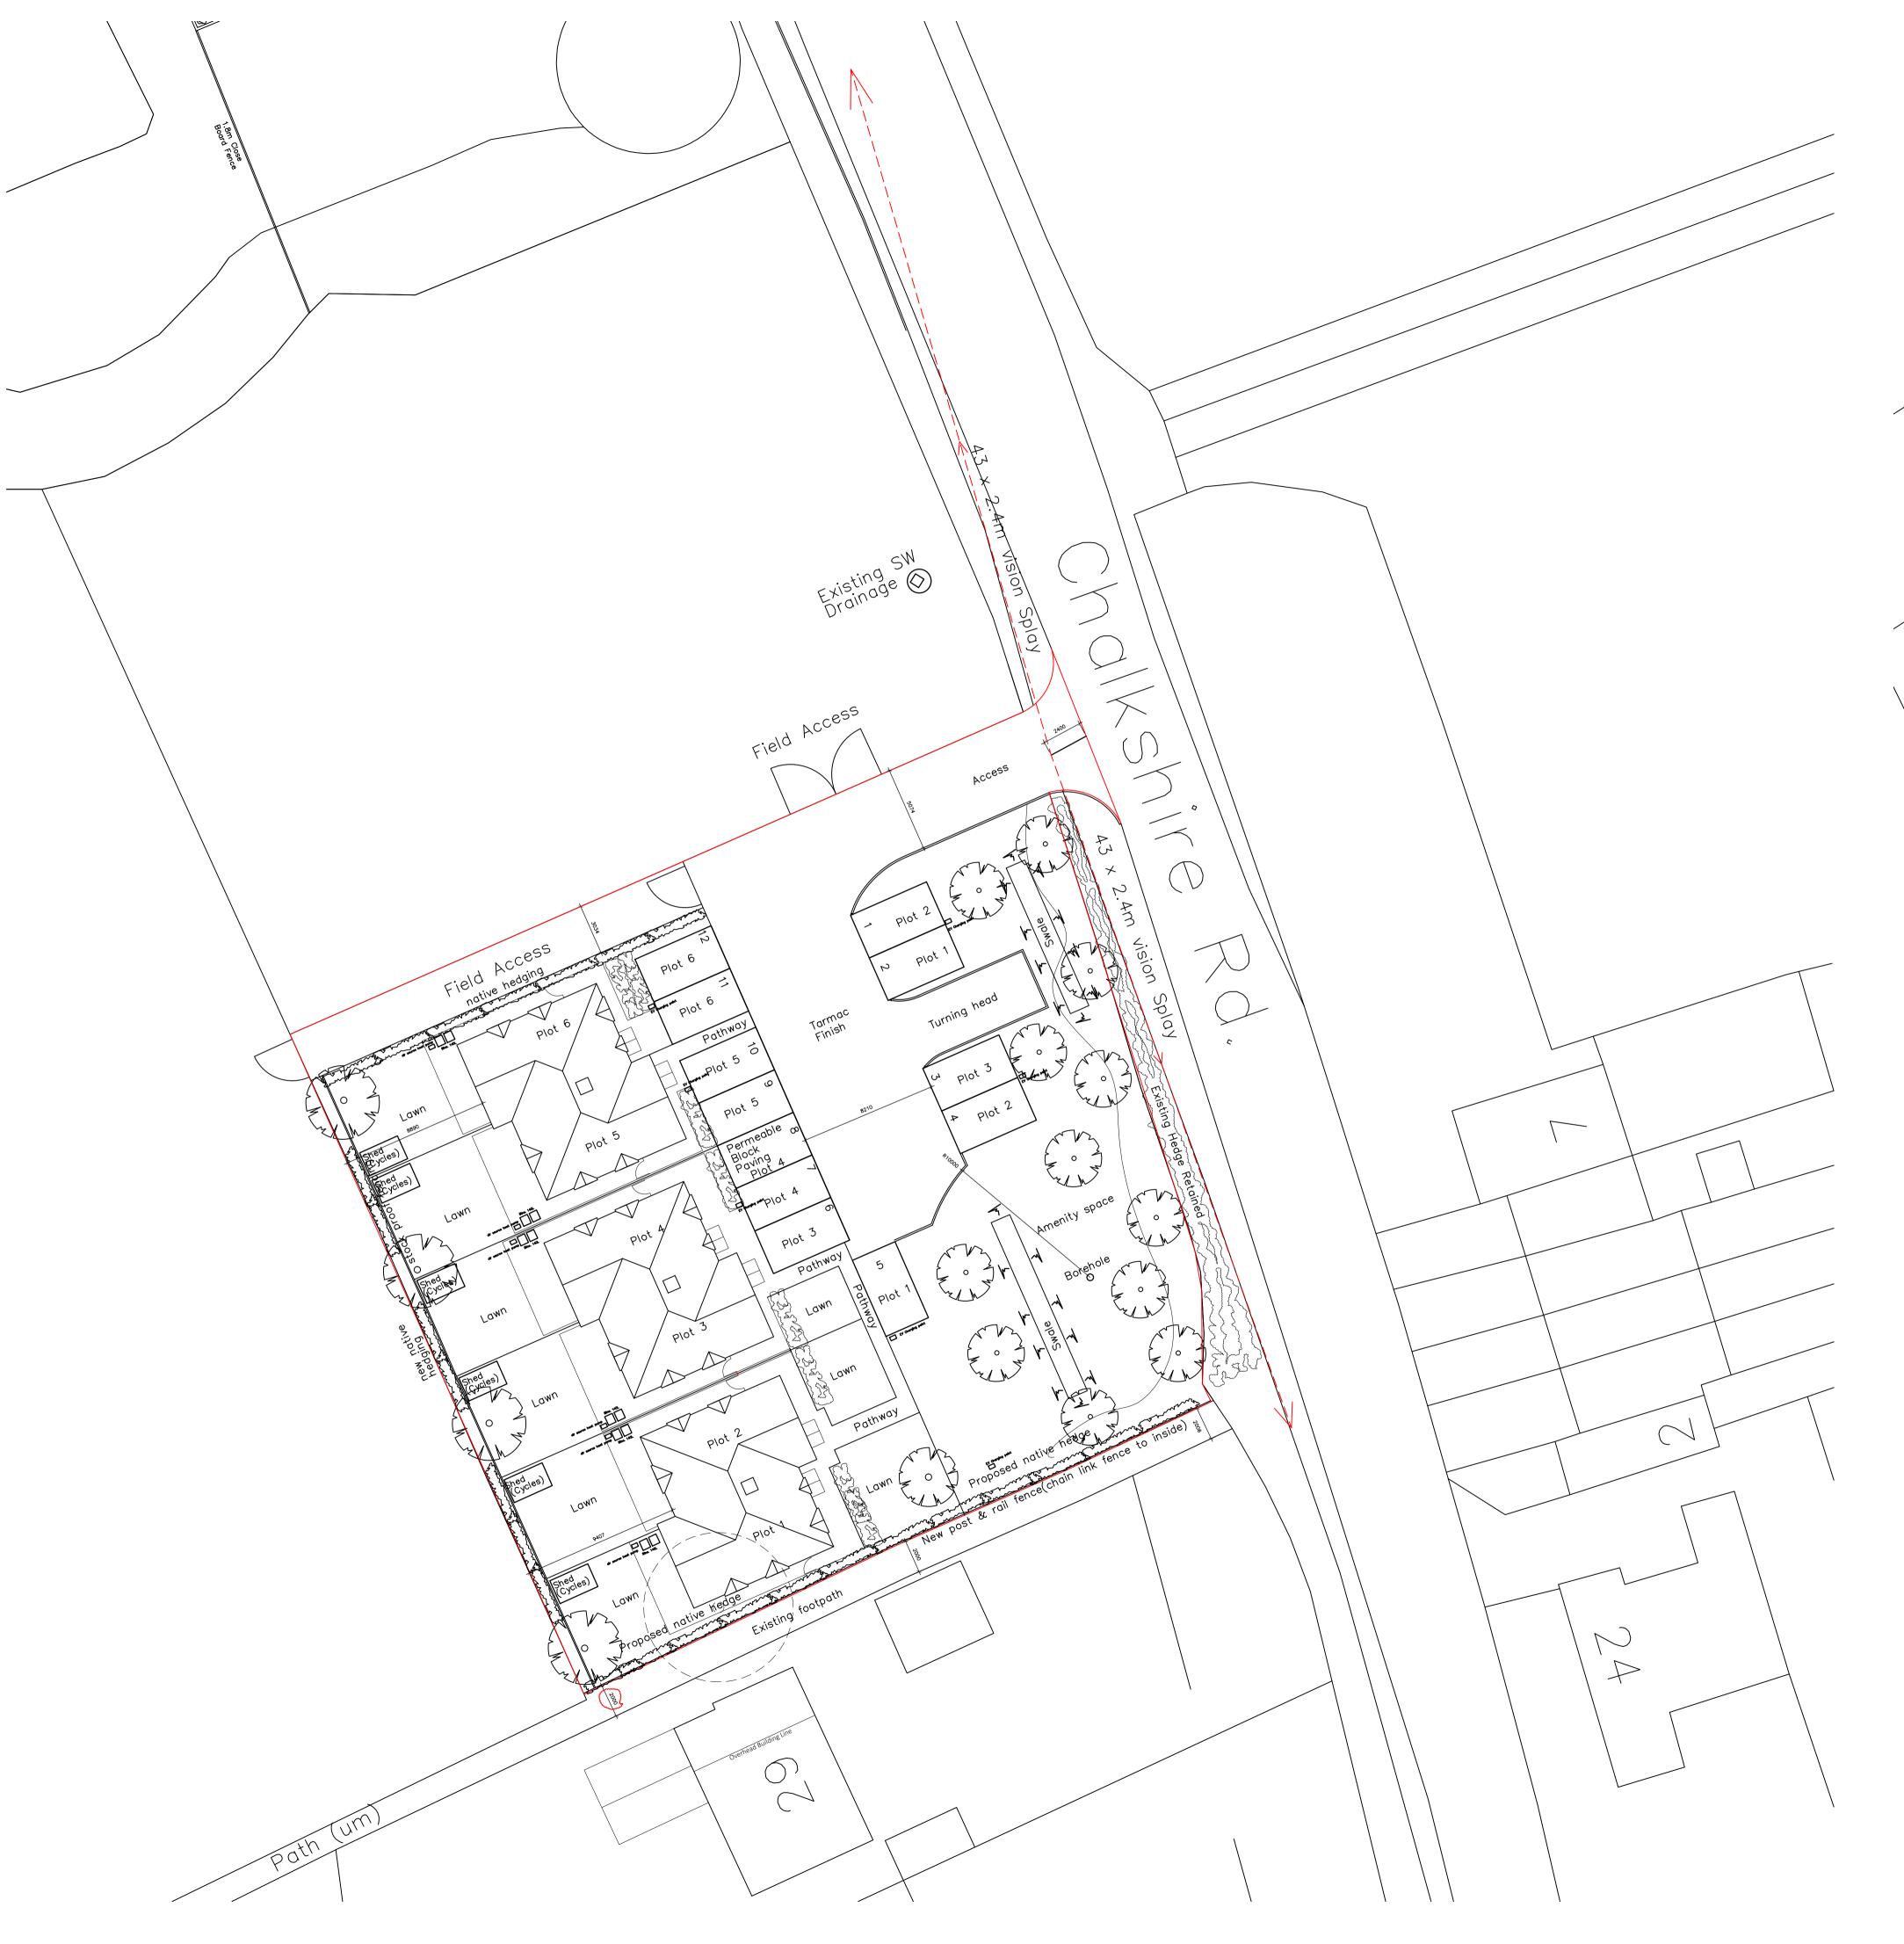

Scale this drawing for Planning Purposes only
 Do not scale for working drawings all dimensions shall be checked on site prior to commencing the works and any errors or admissions reported to the Architect
 This drawing is the copyright of HFP Architects and must not be used or reproduced without their permission

Location Plan

Rev S. Planning comments incorporated.
Rev R. Spaces 2 & 3 notation swapped
Rev Q. Comments incorporated
Rev P. Comments incorporated
Rev O. Planning officer comments incorporated
Rev N. Location plan 2m constant path width indicated.
Rev M. 2m constant path width indicated to the public footpath.
Rev L. Bore hole & 10m exclusion zone incorporated.
2.4x43m vision splay added. Parking space sizes increased.
Rev K. Red line extended to roadway
Rev J. Tree positions amended to follow landscape plan.
Rev H. Additional hedging added. Bins added.
Rev G. ASHP & EV charging points added.
Rev F. Turning Head amended to swept path analysis.
Rev E. Swales indicated. Turning Head amended.
Rev D. Existing SW drainage point incorporated.
Rev B. General Amendments
Rev A. Additional Information added