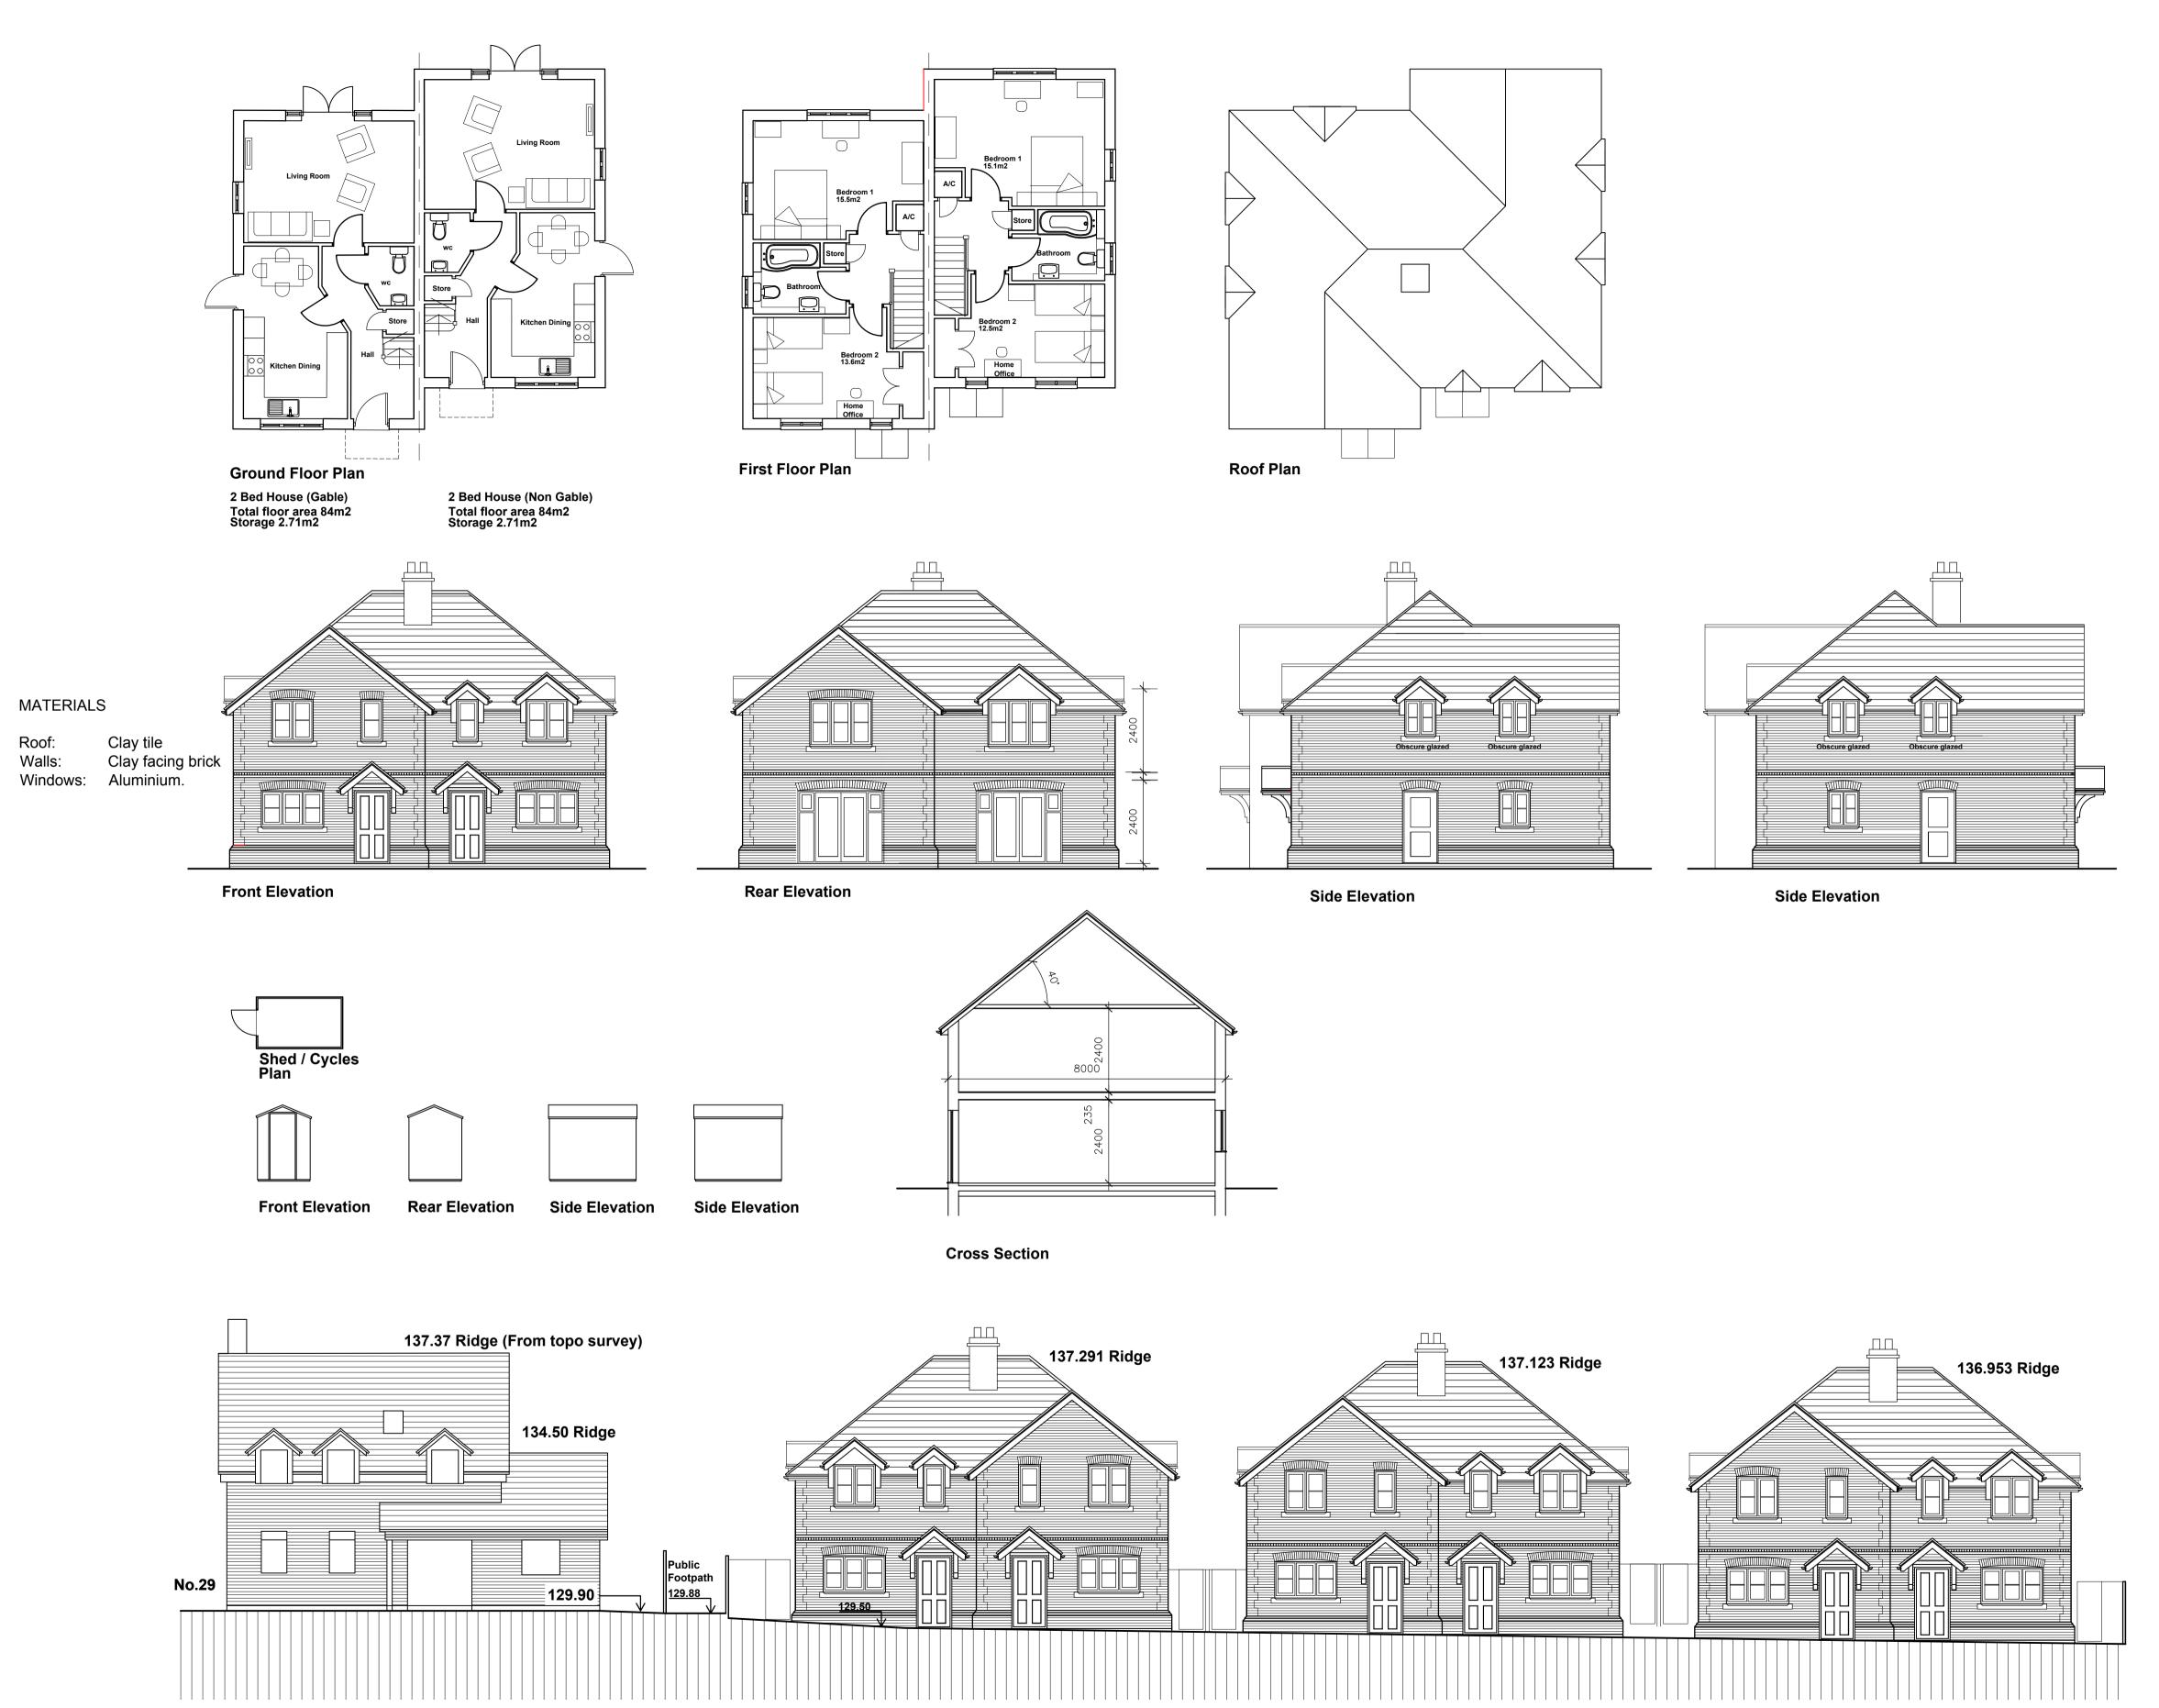

Street Scene Facing Chalkshire Road

- Scale this drawing for Planning Purposes only
  Do not scale for working drawings all dimensions shall be checked on site prior to commencing the works and any errors or admissions reported to the Architect
- 3. This drawing is the copyright of HFP Architects and must not be used or reproduced without their permission