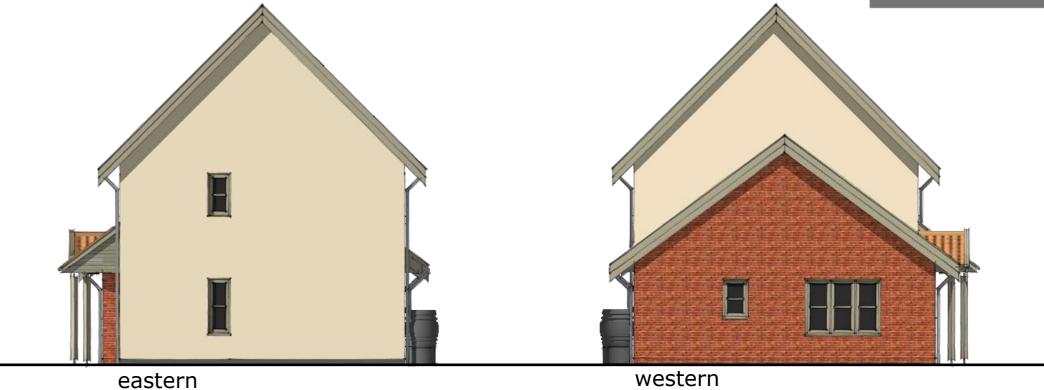

### Walls:

Cream render with black plinth border and red brick walls Cream/Grey coloured uPVC joinery

Clay pantiles, Cream/grey uPVC bargeboards with capping pieces, fascia boards, projecting rafter ends and grey uPVC rainwater

# **Elevations**

scale 1:100

rev A: colour scheme revised **Revision Details:** PROJECT:

Proposed Housing Development Land Adjacent Primary School Saxlingham Nethergate