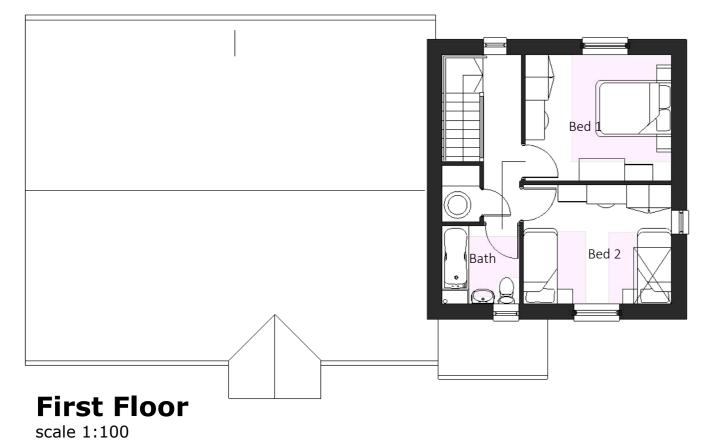

**Ground Floor** 

scale 1:100

Plots 5-6: 2-Bedroom 4-person House (79sqm GIFA) **& 2-Bedroom 4-person Bungalow**(71sqm GIFA)

2-bed bungalow

northern