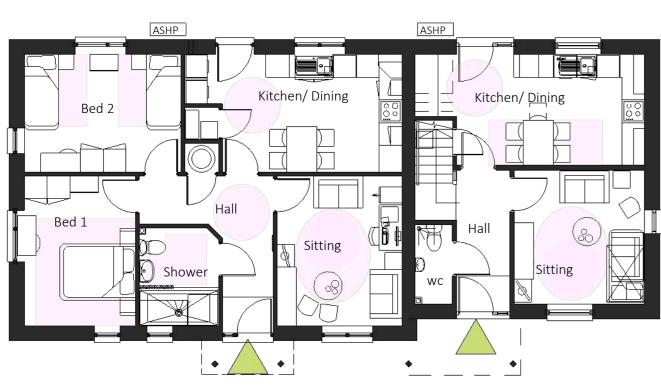

**Ground Floor** 

scale 1:100

Plots 5-6: 2-Bedroom 4-person House (79sqm GIFA) **& 2-Bedroom 4-person Bungalow**(71sqm GIFA)

2-bed bungalow

northern