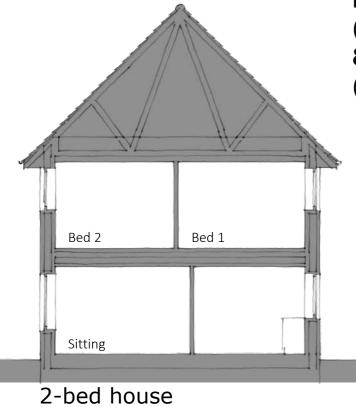

## **VOID Architecture**

Heath Barn, Norwich Road, Fakenham, Norfolk, NR21 8LZ

tel: 01328 801536 email: info@voidarchitecture.co.uk web: www.void architecture.co.uk

Typical Sections scale 1:100