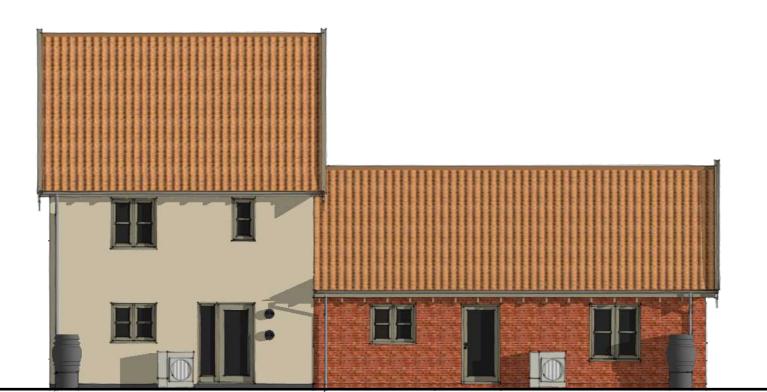

### Walls:

Cream render with black plinth border and red brick walls Cream/Grey coloured uPVC joinery

Clay pantiles, Cream/grey uPVC bargeboards with capping pieces, fascia boards, projecting rafter ends and grey uPVC rainwater

# **Elevations**

scale 1:100

rev A: colour scheme revised **Revision Details:** PROJECT:

Proposed Housing Development Land Adjacent Primary School Saxlingham Nethergate

### TITLE:

As Proposed Plots 5-6

**DATE:** 26-06-22