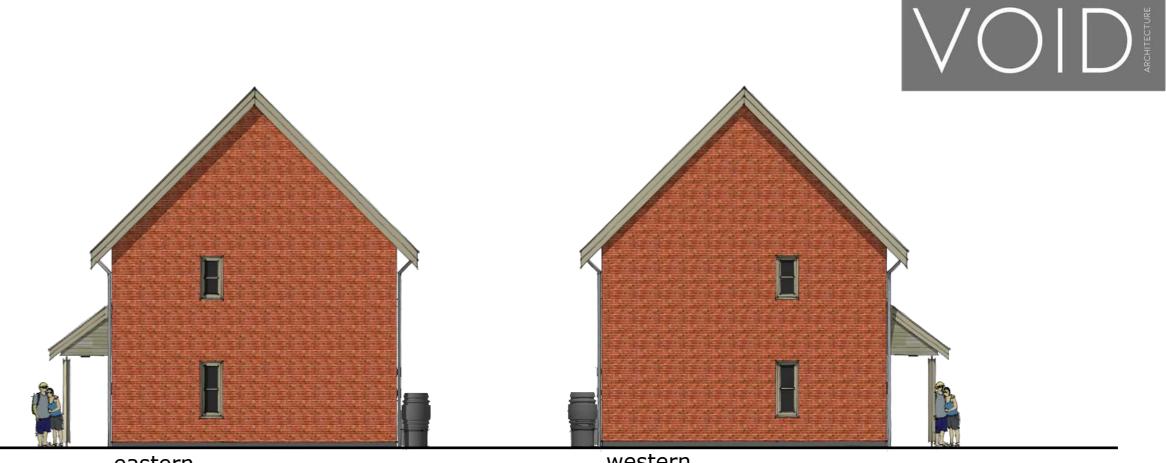

scale 1:100

Typical Sections scale 1:100

**Plots 3-4 : 2-Bedroom 4-person Houses** (79sqm GIFA)

eastern

western

southern

northern

**Elevations** scale 1:100

## Materials:

Walls: Red brick walls Cream/Grey coloured uPVC joinery Roof: Clay pantiles, Cream/grey uPVC bargeboards with capping pieces, fascia boards, projecting rafter ends and grey uPVC rainwater goods