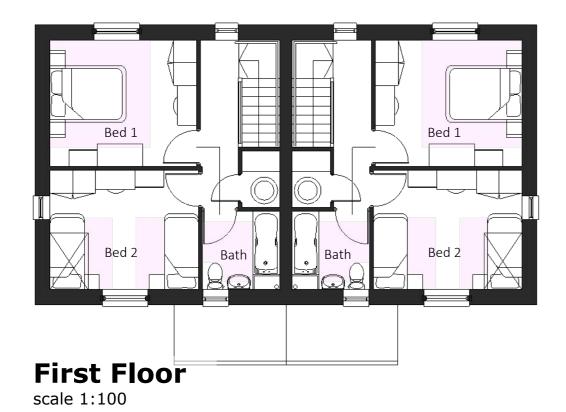

scale 1:100

Typical Sections scale 1:100

**Plots 3-4 : 2-Bedroom 4-person Houses** (79sqm GIFA)

eastern

western

southern

northern

**Elevations** scale 1:100