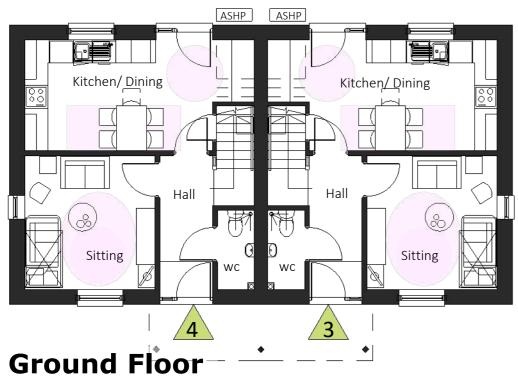

scale 1:100

Typical Sections scale 1:100

**Plots 3-4 : 2-Bedroom 4-person Houses** (79sqm GIFA)

eastern

western

southern

northern

**Elevations** scale 1:100