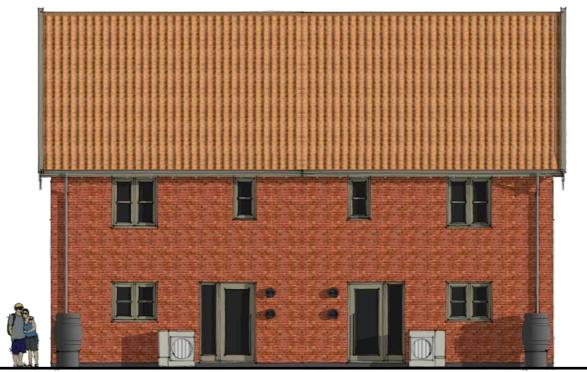

scale 1:100

Typical Sections scale 1:100

**Plots 3-4 : 2-Bedroom 4-person Houses** (79sqm GIFA)

eastern

western

southern

northern

**Elevations** scale 1:100

## Materials:

Walls: Red brick walls Cream/Grey coloured uPVC joinery Roof: Clay pantiles, Cream/grey uPVC bargeboards with capping pieces, fascia boards, projecting rafter ends and grey uPVC rainwater goods