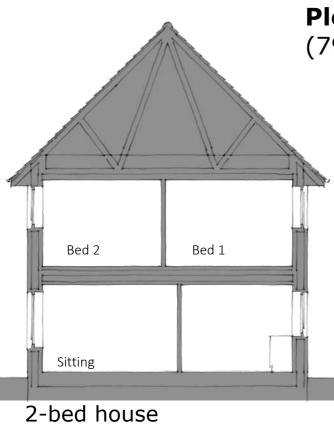

scale 1:100

Typical Sections scale 1:100

**Plots 3-4 : 2-Bedroom 4-person Houses** (79sqm GIFA)

eastern

western

southern

northern

**Elevations** scale 1:100