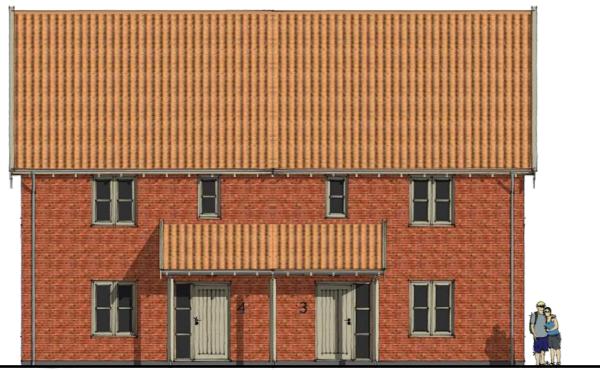

scale 1:100

Typical Sections scale 1:100

**Plots 3-4 : 2-Bedroom 4-person Houses** (79sqm GIFA)

eastern

western

southern

northern

**Elevations** scale 1:100

## Materials:

Walls: Red brick walls Cream/Grey coloured uPVC joinery Roof: Clay pantiles, Cream/grey uPVC bargeboards with capping pieces, fascia boards, projecting rafter ends and grey uPVC rainwater goods