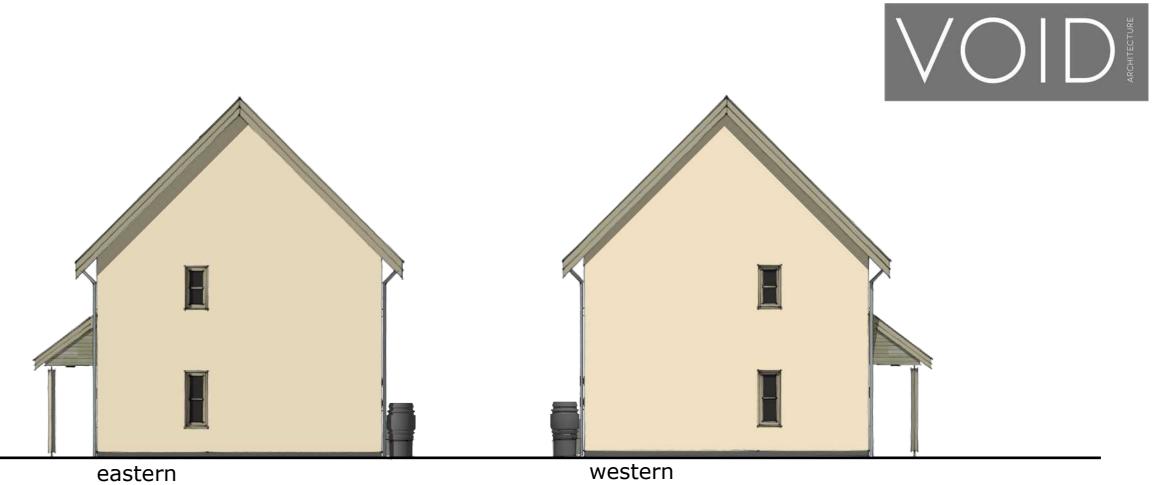

scale 1:100

Typical Sections scale 1:100

CHARTERED PRACTICE

southern

northern

**Elevations** scale 1:100

western

## Materials:

Walls: Cream colour rendered walls with black plinth border Grey/cream coloured uPVC joinery Roof: Clay pantiles, Cream/grey uPVC bargeboards with capping pieces,

fascia boards, projecting rafter ends and grey uPVC rainwater goods