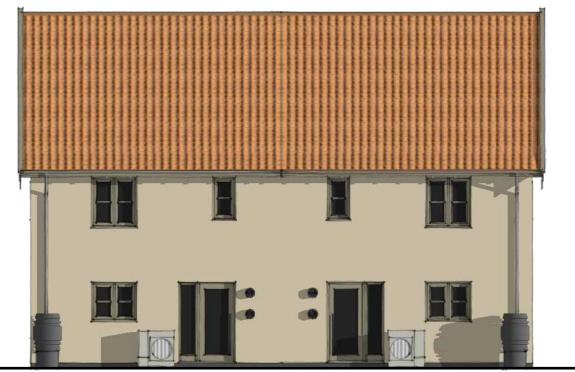

scale 1:100

Typical Sections scale 1:100

CHARTERED PRACTICE

southern

northern

**Elevations** scale 1:100

western

## Materials:

Walls: Cream colour rendered walls with black plinth border Grey/cream coloured uPVC joinery Roof: Clay pantiles, Cream/grey uPVC bargeboards with capping pieces,

fascia boards, projecting rafter ends and grey uPVC rainwater goods