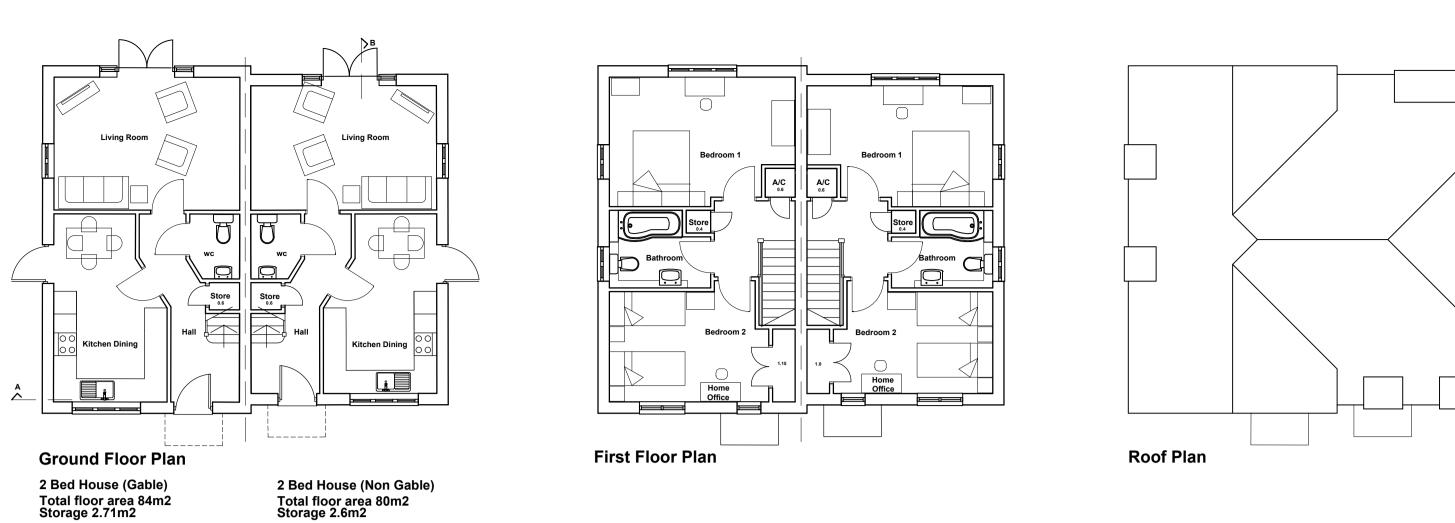

## MATERIALS

Roof: Clay tile
Walls: Clay facing b
Windows: Aluminium. Clay tile Clay facing brick









Front Elevation

**Rear Elevation** 

Section A







Complete Front Elevations Facing Chalkshire Road

| Rev B. | Planning | comments         | incorporated |
|--------|----------|------------------|--------------|
| Rev A. | General  | <u>Amendment</u> | s.           |

| Ollons                                                             |                                                                                   |                                                                                                                                                                                      |
|--------------------------------------------------------------------|--------