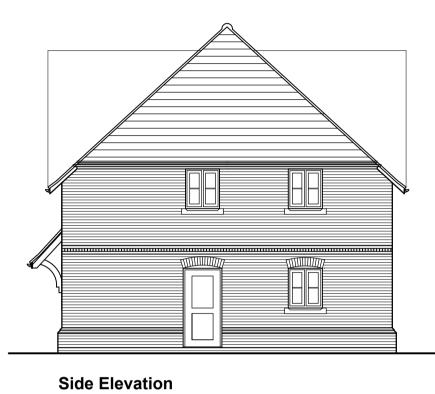

## MATERIALS

Roof: Clay tile
Walls: Clay facing b
Windows: Aluminium. Clay tile Clay facing brick

Front Elevation

**Rear Elevation** 

Section A

Complete Front Elevations Facing Chalkshire Road

| Rev B. | Planning | comments         | incorporated |
|--------|----------|------------------|--------------|
| Rev A. | General  | <u>Amendment</u> | s.           |