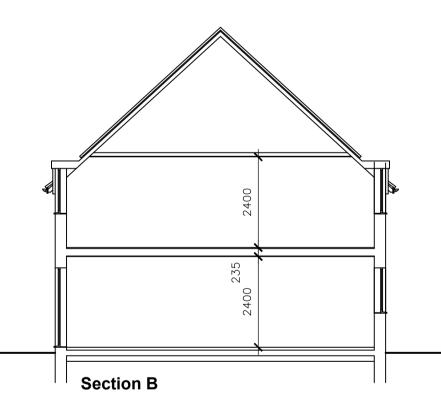

## MATERIALS

Roof: Clay tile
Walls: Clay facing b
Windows: Aluminium. Clay tile Clay facing brick

Front Elevation

**Rear Elevation** 

Section A

Complete Front Elevations Facing Chalkshire Road

| Rev B. | Planning | comments         | incorporated |
|--------|----------|------------------|--------------|
| Rev A. | General  | <u>Amendment</u> | s.           |