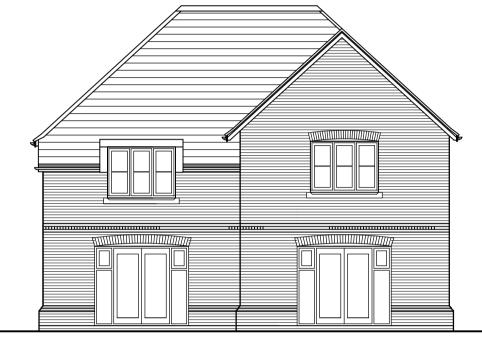

## MATERIALS

Roof: Clay tile
Walls: Clay facing b
Windows: Aluminium. Clay tile Clay facing brick

Front Elevation

**Rear Elevation** 

Section A

Complete Front Elevations Facing Chalkshire Road

| Rev B. | Planning | comments         | incorporated |
|--------|----------|------------------|--------------|
| Rev A. | General  | <u>Amendment</u> | s.           |