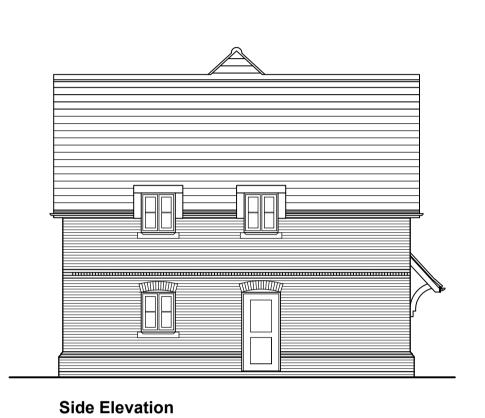

## MATERIALS

Roof: Clay tile
Walls: Clay facing b
Windows: Aluminium. Clay tile Clay facing brick

Front Elevation

**Rear Elevation** 

Section A

Complete Front Elevations Facing Chalkshire Road

| Rev B. | Planning | comments         | incorporated |
|--------|----------|------------------|--------------|
| Rev A. | General  | <u>Amendment</u> | s.           |