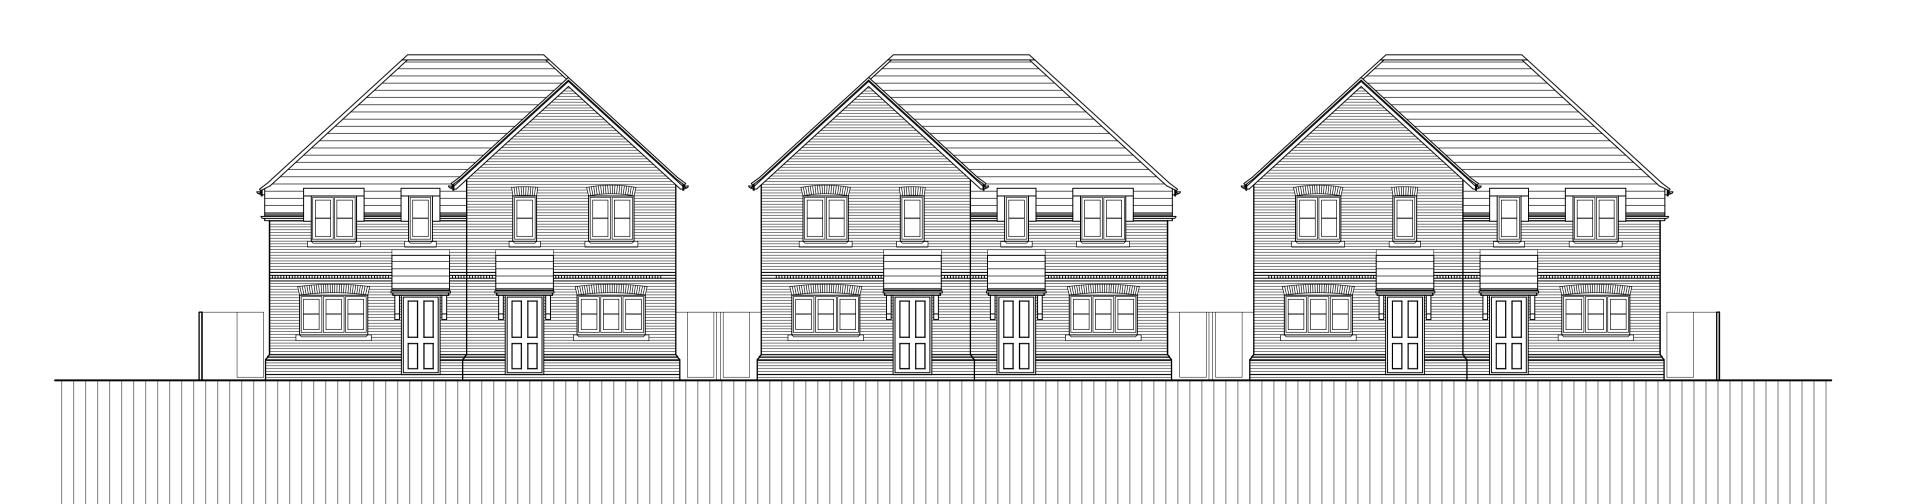

## MATERIALS

Roof: Clay tile
Walls: Clay facing b
Windows: Aluminium. Clay tile Clay facing brick

Front Elevation

**Rear Elevation** 

Section A

Complete Front Elevations Facing Chalkshire Road

| Rev B. | Planning | comments         | incorporated |
|--------|----------|------------------|--------------|
| Rev A. | General  | <u>Amendment</u> | s.           |