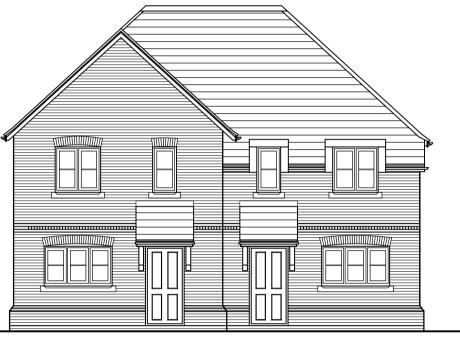

## MATERIALS

Roof: Clay tile
Walls: Clay facing b
Windows: Aluminium. Clay tile Clay facing brick

Front Elevation

**Rear Elevation** 

Section A

Complete Front Elevations Facing Chalkshire Road

| Rev B. | Planning | comments         | incorporated |
|--------|----------|------------------|--------------|
| Rev A. | General  | <u>Amendment</u> | s.           |