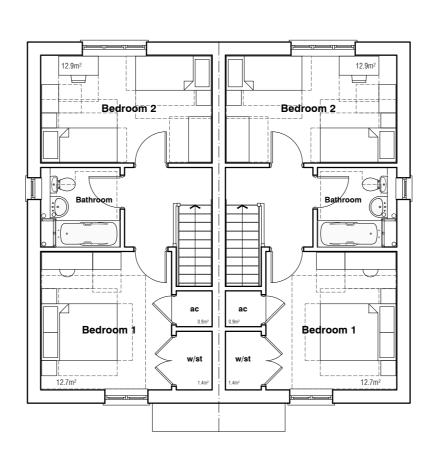

SE Elevation - Side

**NW Elevation - Side** 

**Type B** (GIFA = 80.2m²) **Type B** (GIFA = 80.2m²)

**GROUND FLOOR PLAN** 

SW Elevation - Rear

FIRST FLOOR PLAN

DO NOT SCALE FROM THIS DRAWING

THE GENERAL CONTRACTOR IS TO CHECK ALL DIMENSIONS ON SITE AND REPORT ANY DISCREPENCIES TO THE SUPERVISING OFFICER.