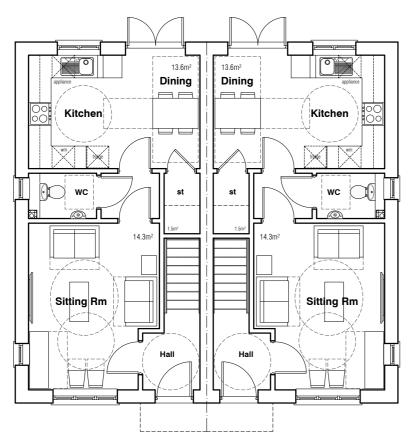

SE Elevation - Side

**NW Elevation - Side** 

**Type B** (GIFA = 80.2m²) **Type B** (GIFA = 80.2m²)

**GROUND FLOOR PLAN** 

SW Elevation - Rear

FIRST FLOOR PLAN

DO NOT SCALE FROM THIS DRAWING

THE GENERAL CONTRACTOR IS TO CHECK ALL DIMENSIONS ON SITE AND REPORT ANY DISCREPENCIES TO THE SUPERVISING OFFICER.