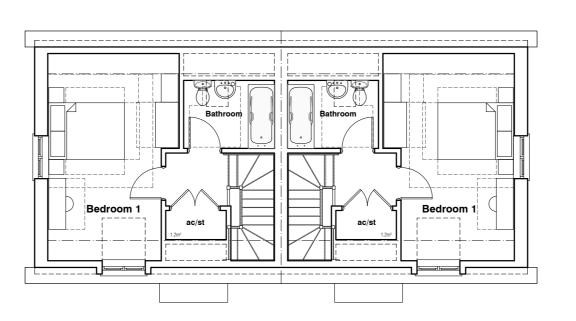

SE Elevation - Facing Goldenlonds

**NE Elevation - Front** 

**NW Elevation - Side** 

SW Elevation - Rear

GROUND FLOOR PLAN

FIRST FLOOR PLAN

0 1 2 3 4 5m scale 1:100

DO NOT SCALE FROM THIS DRAWING

Drawing Title

PLANNING SUBMISSION
Plans and Elevations - One Bedroom Houses

| Date     | Scale    | Drwn | Dwg. No.  | Rev. |
|----------|----------|------|-----------|------|
| Aug.2020 | 1:100@A1 | PD   | H.860.P03 |      |