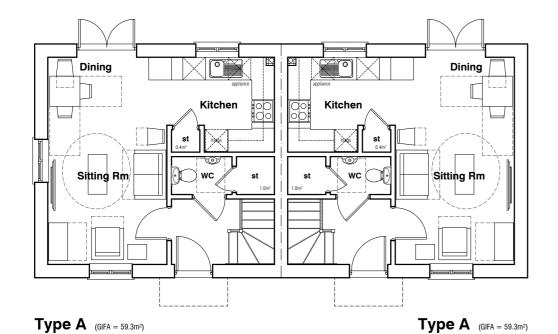

SE Elevation - Facing Goldenlonds

**NE Elevation - Front** 

**NW Elevation - Side** 

SW Elevation - Rear

GROUND FLOOR PLAN

FIRST FLOOR PLAN

0 1 2 3 4 5m scale 1:100

DO NOT SCALE FROM THIS DRAWING